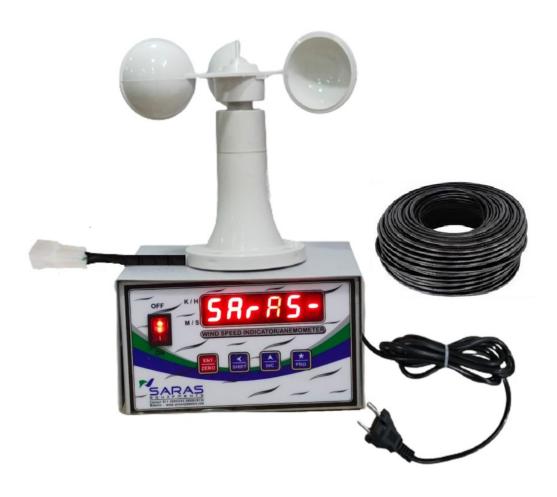

# SARAS-A02 Anemometer/ Wind Speed Sensor

## **Description**

**SARAS-A02** wind speed sensor is mechanical rotate sensor, digital circuits capable of strong RFI & EMI resistance and automatic temperature compensation are installed inside the sensor, it outputs voltage and current signals by electromagnetic induction, the value and horizontal wind speed are linear relation. Sensor external parts all are made of alloy material and finish by surface powder coating, featured with water proof, corrosion resisting. Inside and turning position have sealing rings with nice sealing function, stop water, salt fog and dust getting in. **SARAS-A02** wind speed sensor is build-in electronic automatic heating system, when temperature falls to under 0°C, system will automatic heating, melting ice to prevent external turning parts freeze.

## Features:

- > Excellent resistance against impact, overload, shock and erosion
- > Small and exquisite, easy to take, simple to install
- > Alloy material finish, reasonable structure design and nice outlook quality
- > Anti-wind load can reach 70m/s
- Low wind start
- > Surge protection design
- Over Speed Cut off with Alarm
- > Other industrial automation about wind speed and direction testing and control

# **Specification:**

| AC Input                          | 220V                                                 |
|-----------------------------------|------------------------------------------------------|
| Output                            | Pulse signal (HZ) 0-5VDC 4-20mA<br>Black ,Green ,Red |
| Working Voltage                   | AC=220V A                                            |
| Testing range                     | 0.5m/s~50m/s                                         |
| Start wind speed                  | ≤0.5m/s                                              |
| Accuracy                          | ±0.5m/s (<5m/s)(±3%FS (≥5m/s)                        |
| Working Environment               | Temperature: -40°C~+80°C (±0.5°C)                    |
| Limit wind speed                  | Max: 70m/s 30min                                     |
| Environmental Protection          | IP65                                                 |
| Warranty                          | 1-year warranty.                                     |
| Batteries Required                | No                                                   |
| Relay Cut Off                     | Yes                                                  |
| Over Speed Buzzer                 | Yes                                                  |
| Wire Range                        | ±1km* Approx.                                        |
| Wire (3Core)                      | 25mtr.                                               |
| Fan Box Dimensions (L*H*W) MM     | 195 * 62 * 90                                        |
| Display Box Dimensions (L*H*W) MM | 160*140*60                                           |
| Color                             | As per Image uploaded. It may vary 5-10%             |